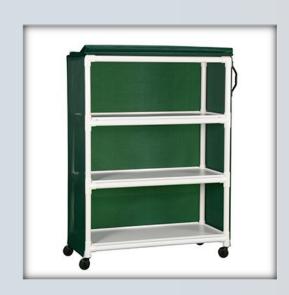

## **Value Line Linen Cart**

| Technical          | Data      |
|--------------------|-----------|
| Height:            | 68.5"     |
| Width:             | 47"       |
| Depth:             | 20"       |
| Weight:            | 45 lbs    |
| Removeable Shelves | 45" x 20" |
| Spacing            | 16"       |
| Ship Weight:       | 50 lbs    |
| Shipping Method:   | Parcel    |

## Features:

- Easy and quiet to maneuver, even when full
- Injection molded shelves, removeable for easy cleaning
- Top support plate on all carts
- Push-pull handles
- 3" twin-wheel casters
- Cover opens on both sides for easy loading and unloading
- Cover removes easily for cleaning
- Cover available in 5 mesh Textilene® and 4 vinyl Sure-Chek® colors