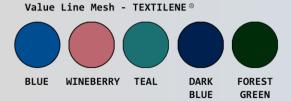

## Features:

- Easy and quiet to maneuver, even when full
- Injection molded shelves, removeable for easy cleaning
- Top support plate on all carts
- Push-pull handles
- 3" twin-wheel casters
- Cover opens on both sides for easy loading and unloading
- Cover removes easily for cleaning
- Cover available in 5 mesh Textilene® and 4 vinyl Sure-Chek® colors