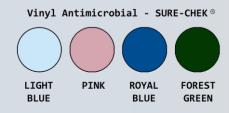

## Features:

- Easy and quiet to maneuver, even when full
- Injection molded shelves, removeable for easy cleaning
- Top support plate on all carts
- Push-pull handles
- 3" twin-wheel casters
- Cover opens on both sides for easy loading and unloading
- Cover removes easily for cleaning
- Cover available in 5 mesh Textilene® and 4 vinyl Sure-Chek® colors